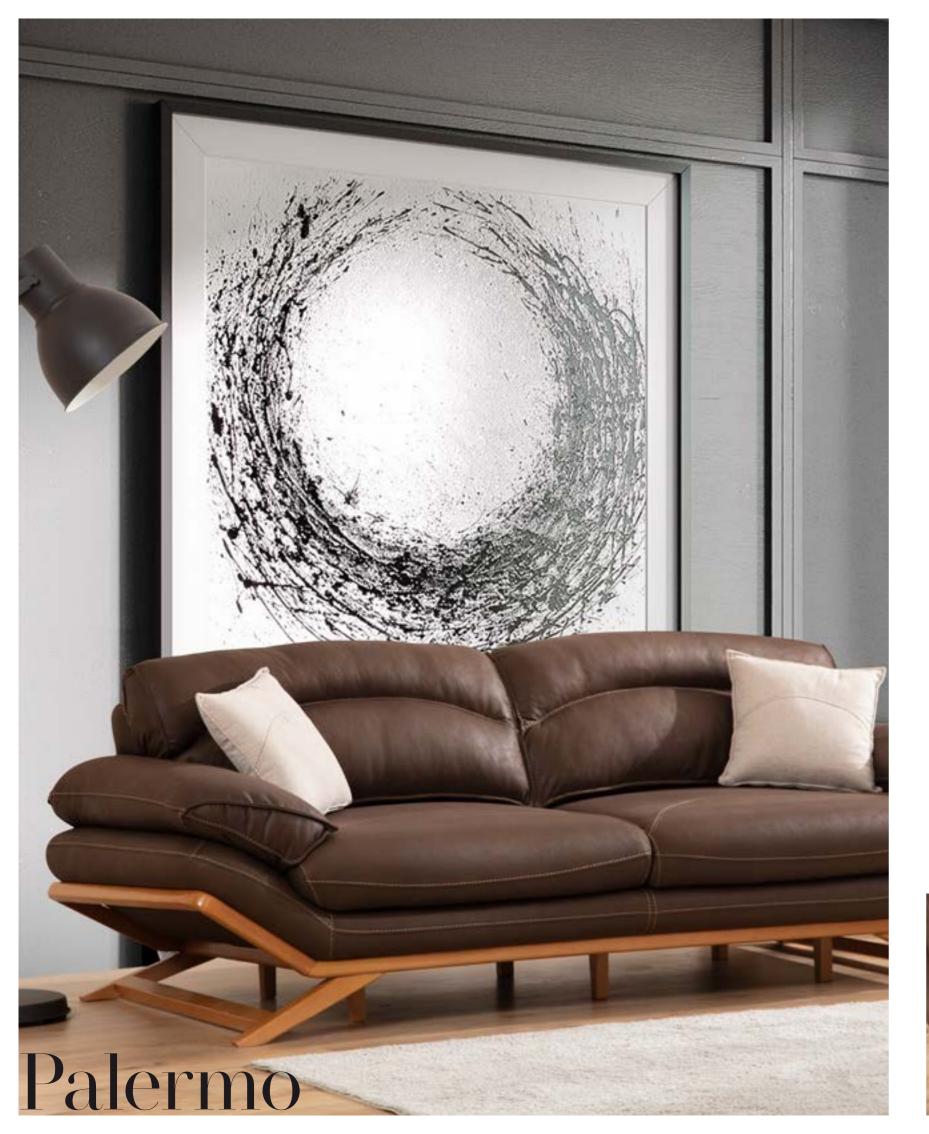

### Palermo

This pared-back sofa bed folds down easily thanks to the handy click clack format.