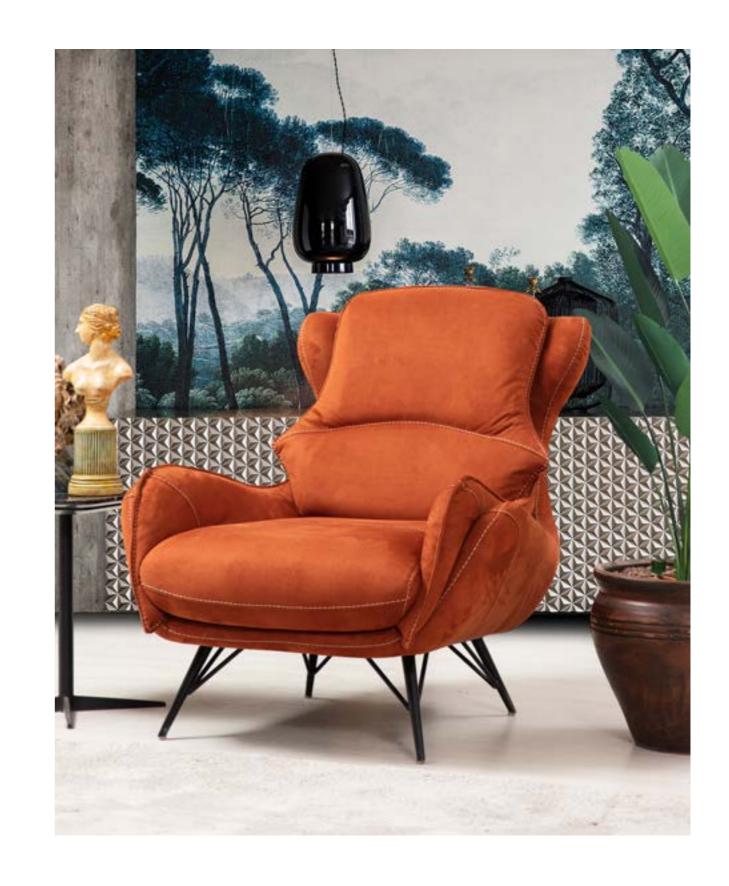

# Soft

It's fitted with loose covers made from a cosy, lightweight linen and cotton mix.