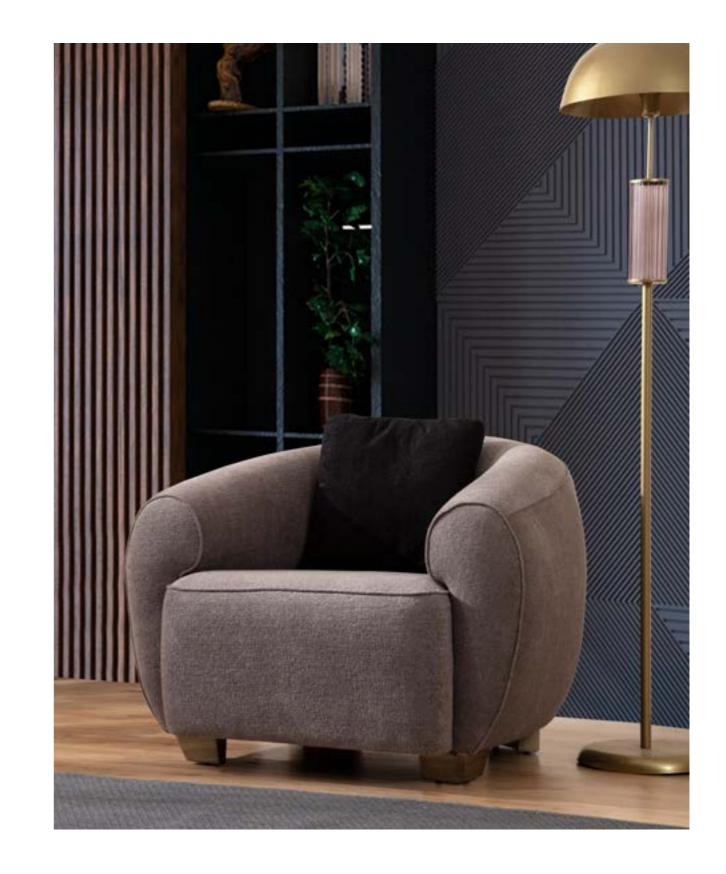

## Loft

its modular function means you can tyle it how you want with other pieces from the collection.