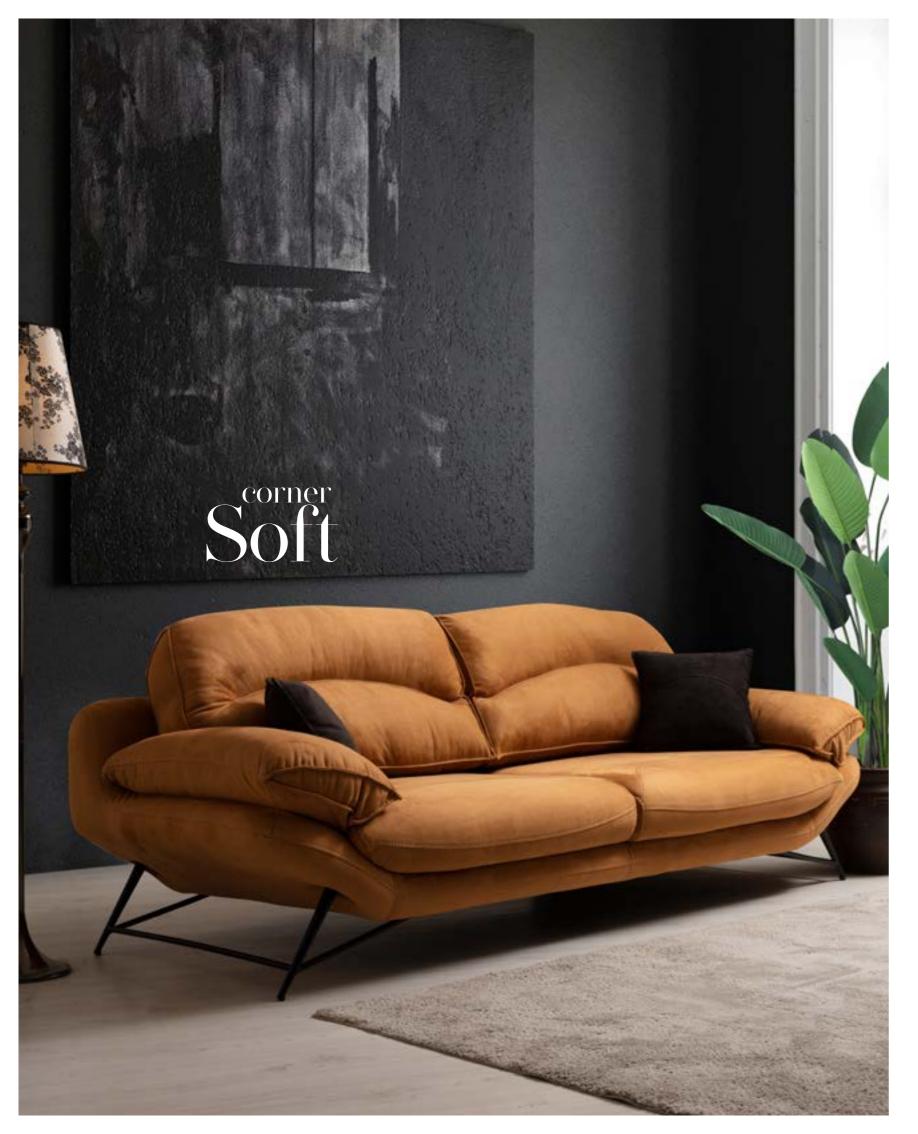

# Soft

It's fitted with loose covers made from a cosy, lightweight linen and cotton mix.

# corner Soft

Design that reflects the way we live now.