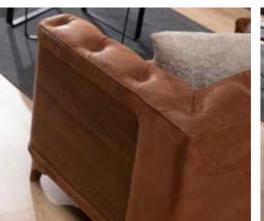

### Armoni

Available in a variety of fresh colours, the Branagh 3 seater sofa embodies that traditional Chesterfield design, upholstered in fabric for a contemporary feel.