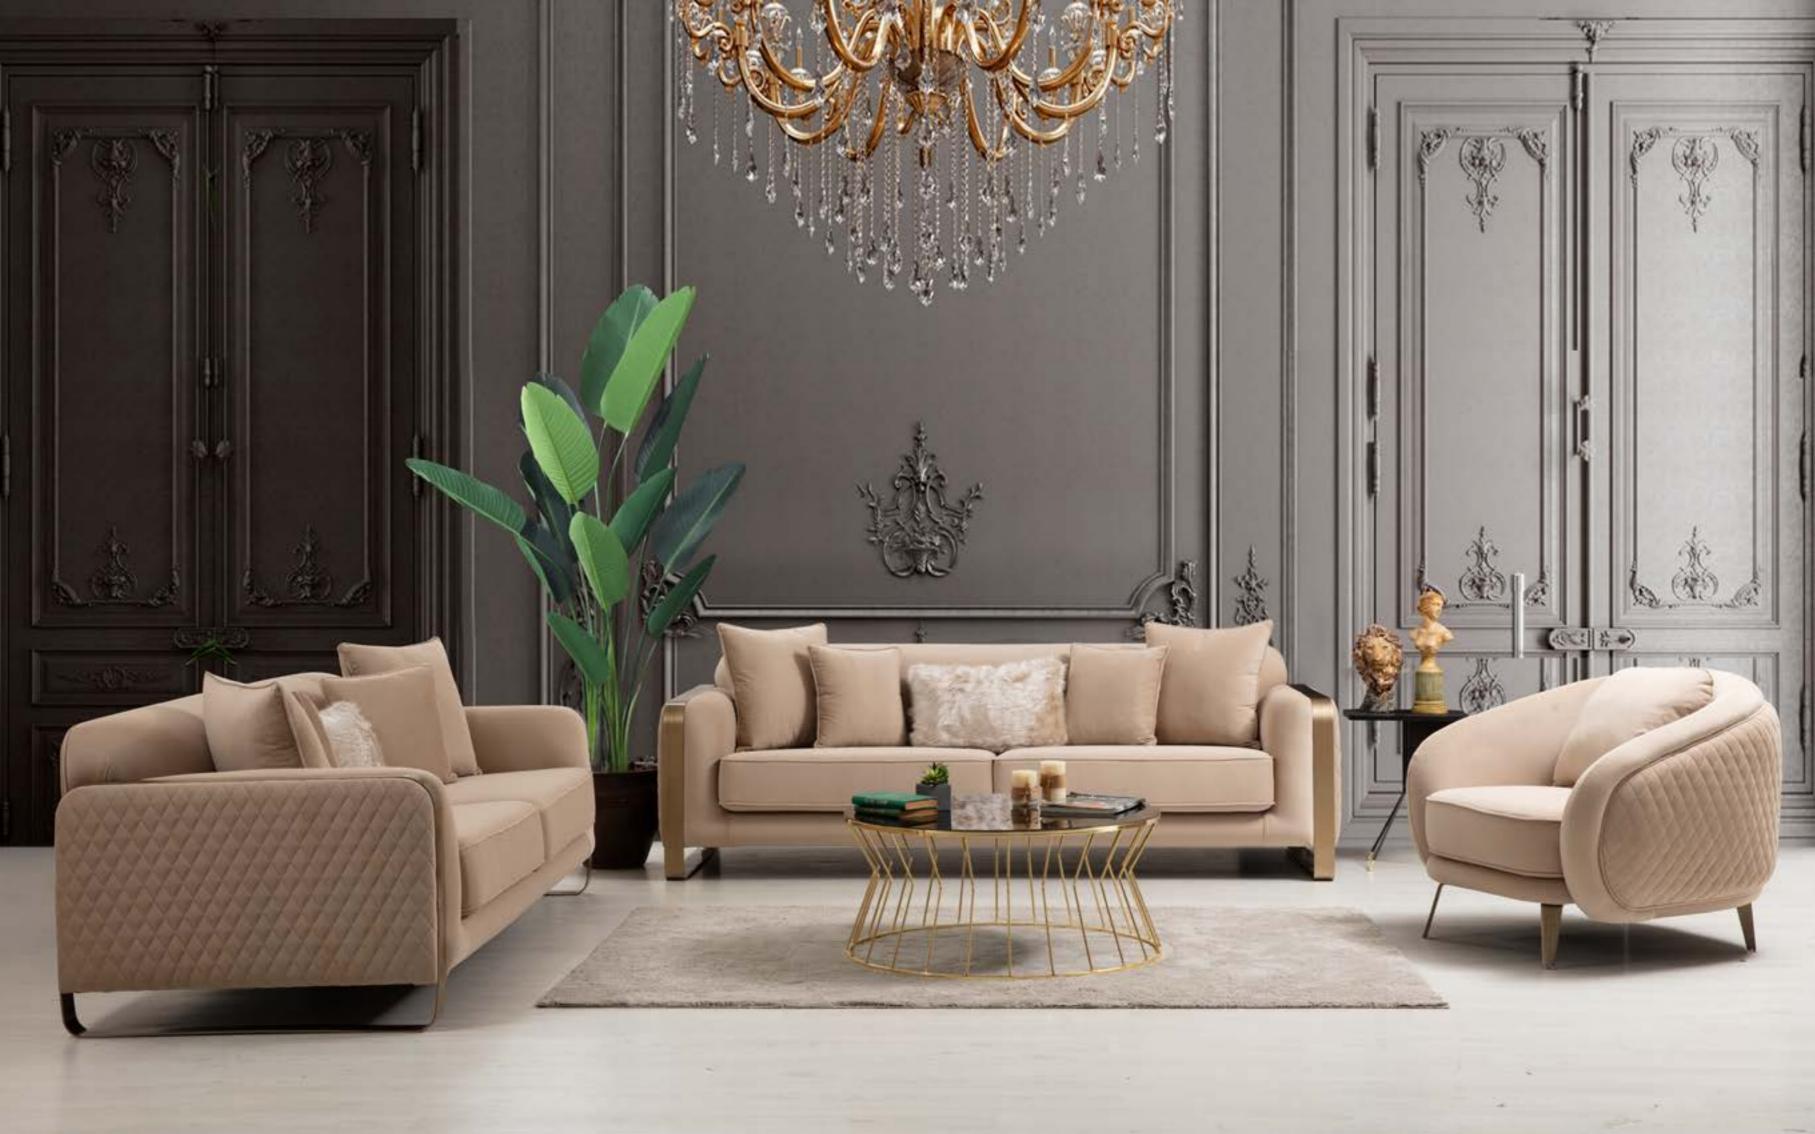

# Bottega

Available in a range of sizes and shades, its as compy as it is cool - with wide arms and a deep, low seat.