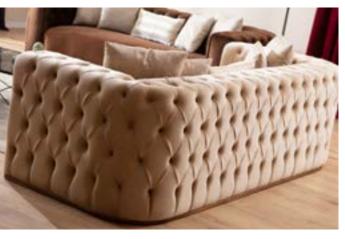

### Armoni

Available in a variety of fresh colours, the Branagh 3 seater sofa embodies that traditional Chesterfield design, upholstered in fabric for a contemporary feel.