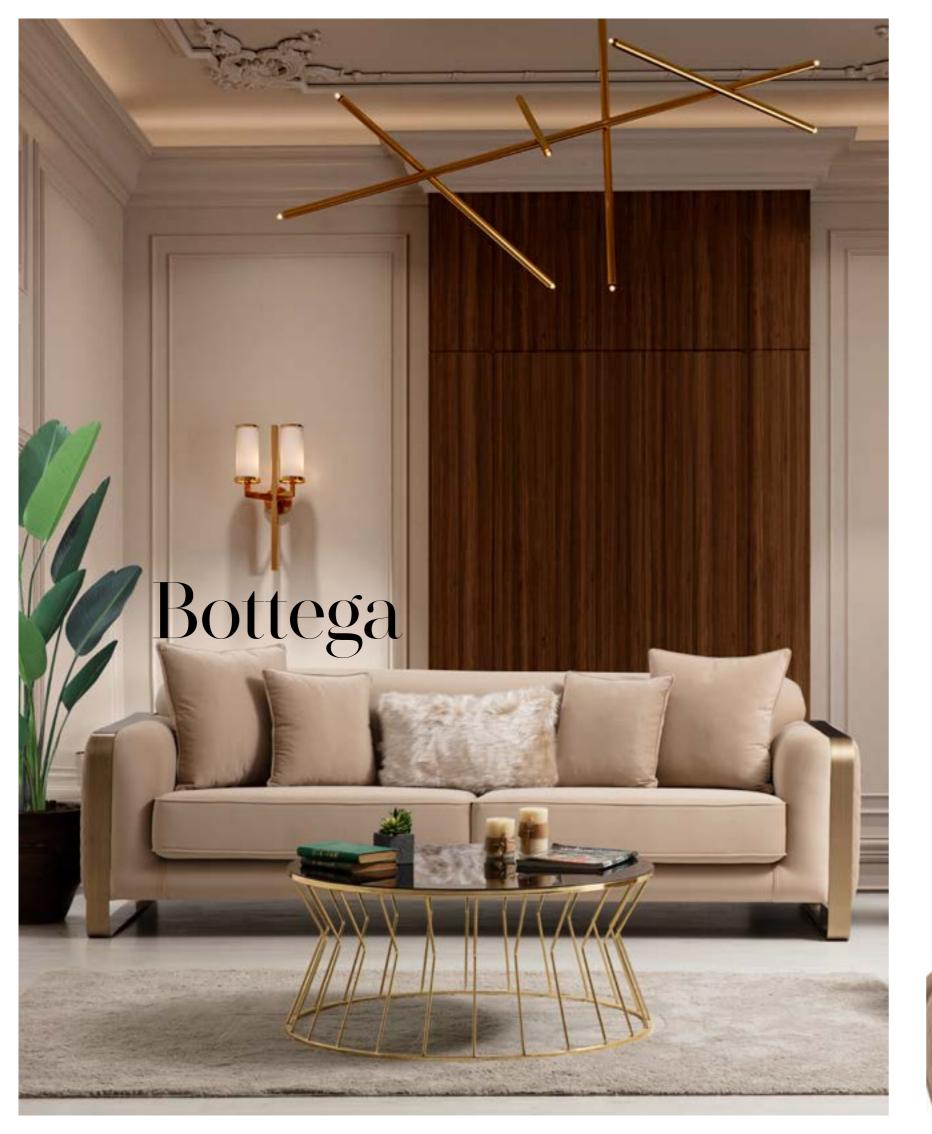

# Bottega

Available in a range of sizes and shades, its as compy as it is cool - with wide arms and a deep, low seat.