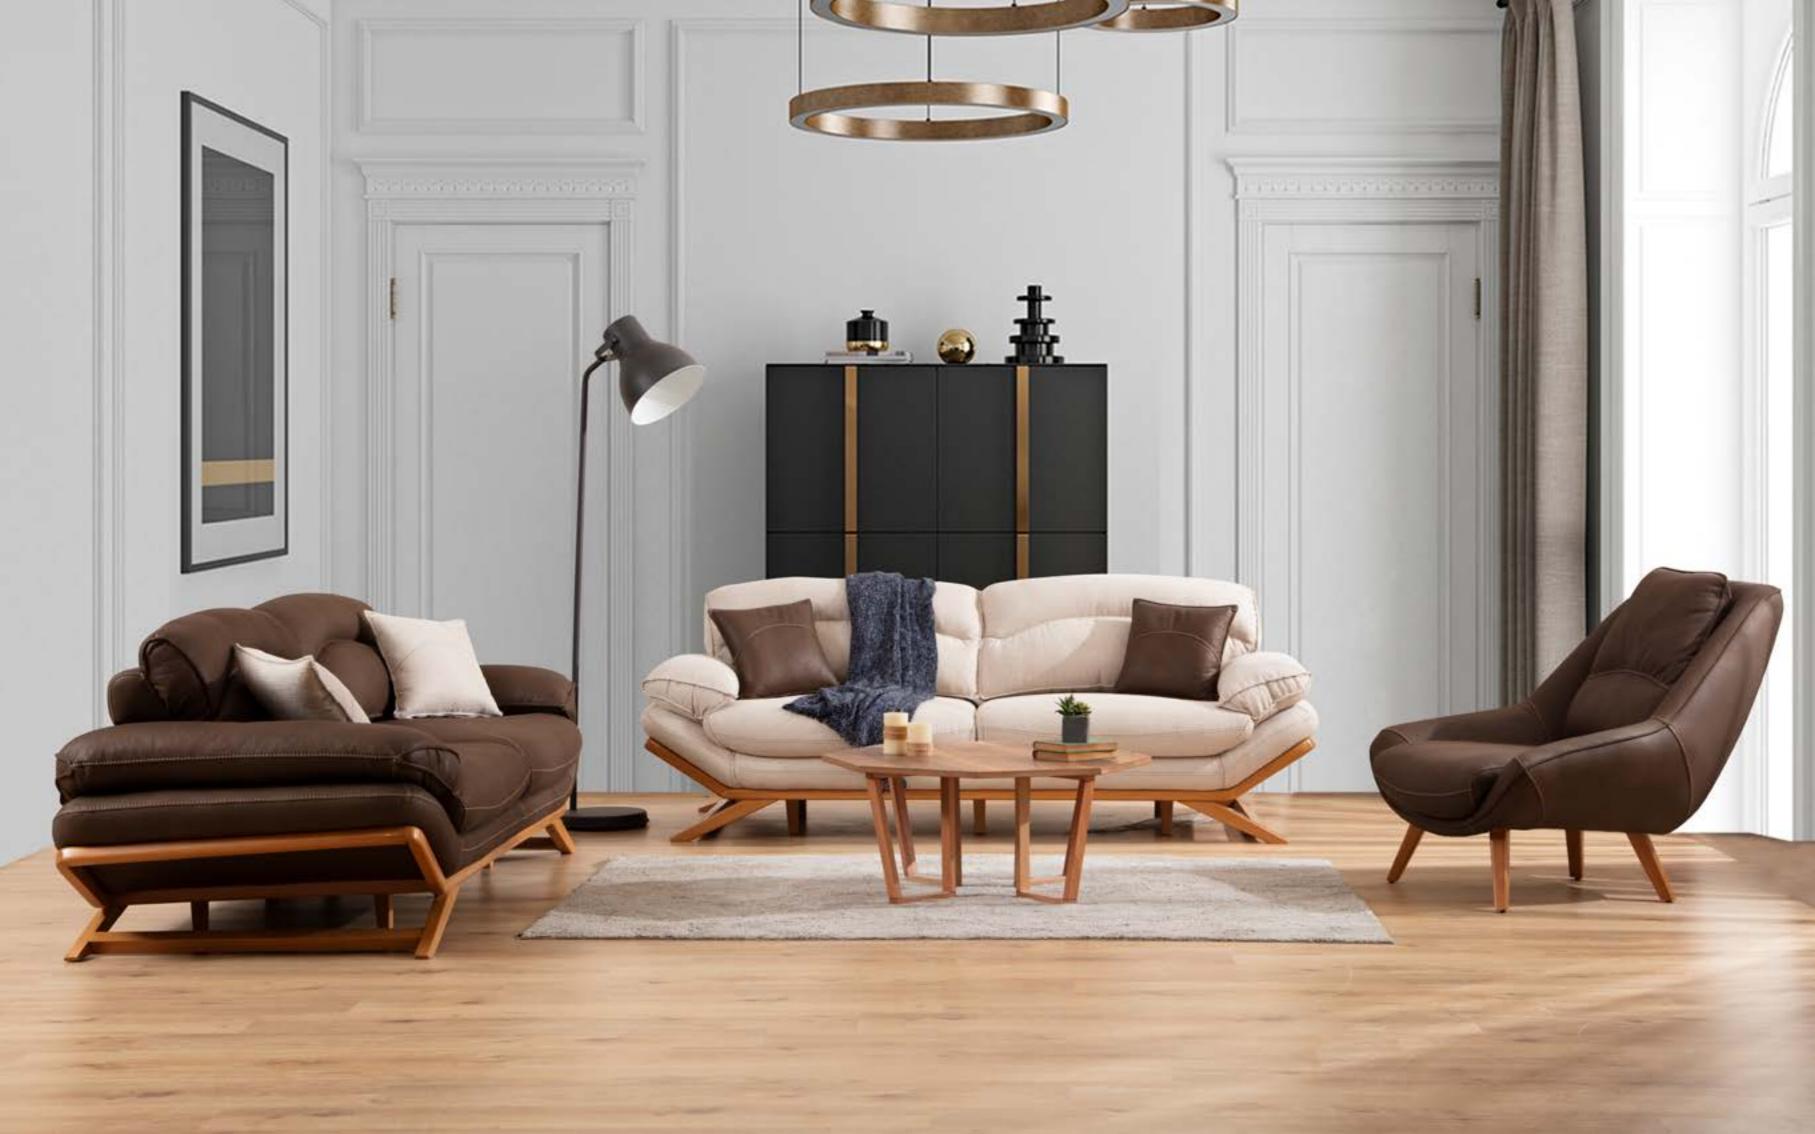

### Palermo

This pared-back sofa bed folds down easily thanks to the handy click clack format.