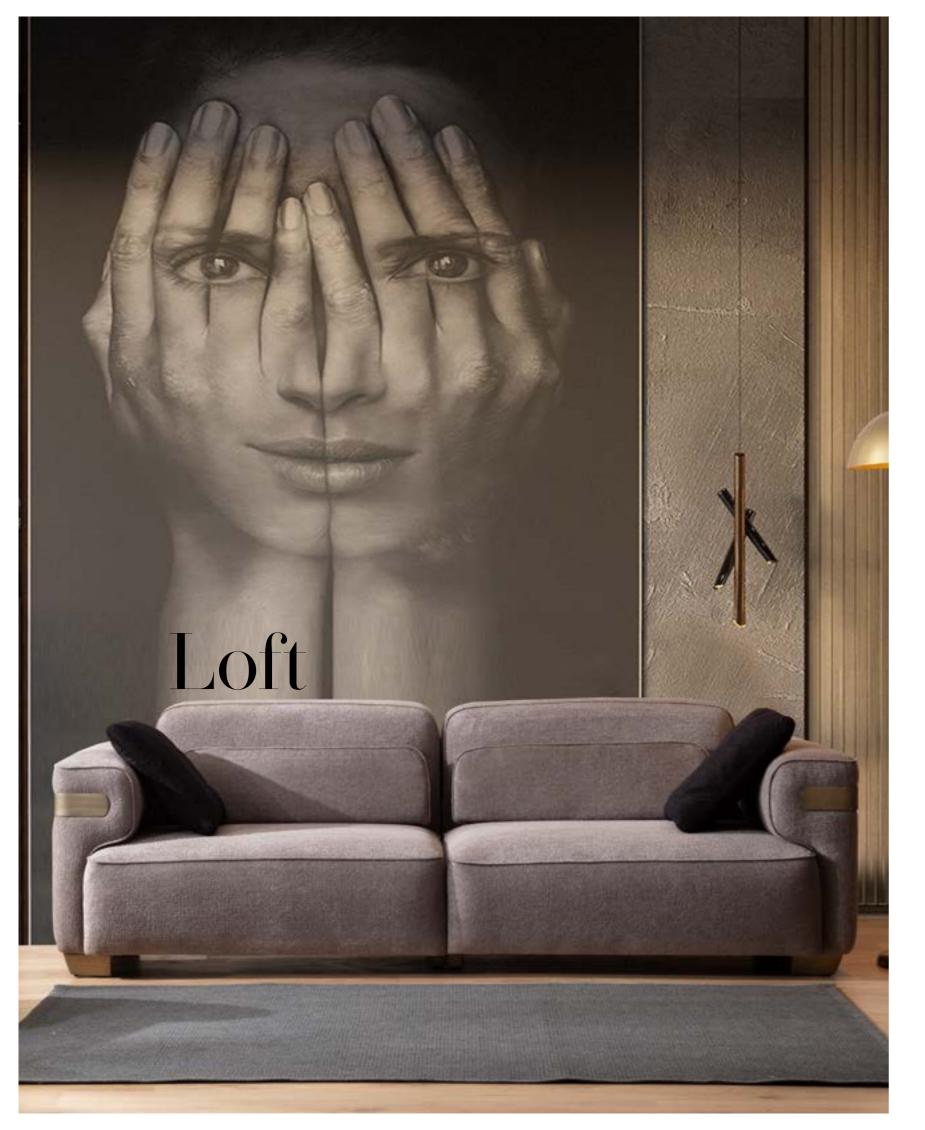

## Loft

its modular function means you can tyle it how you want with other pieces from the collection.