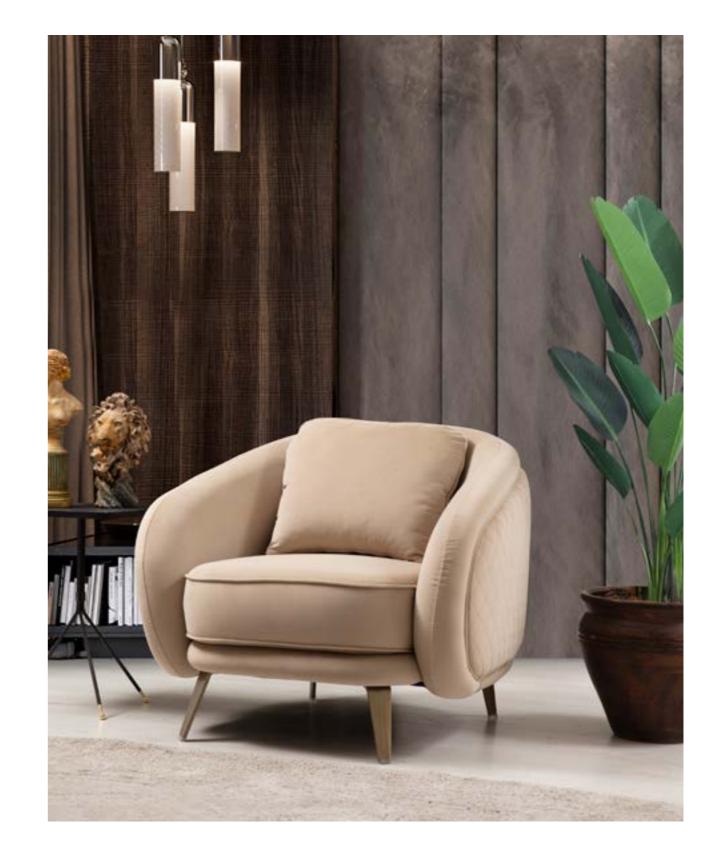

# Bottega

Available in a range of sizes and shades, its as compy as it is cool - with wide arms and a deep, low seat.