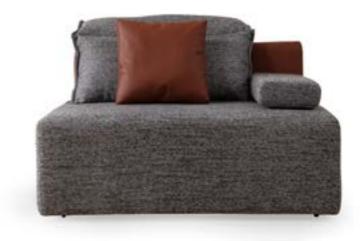

## Loft

its modular function means you can tyle it how you want with other pieces from the collection.