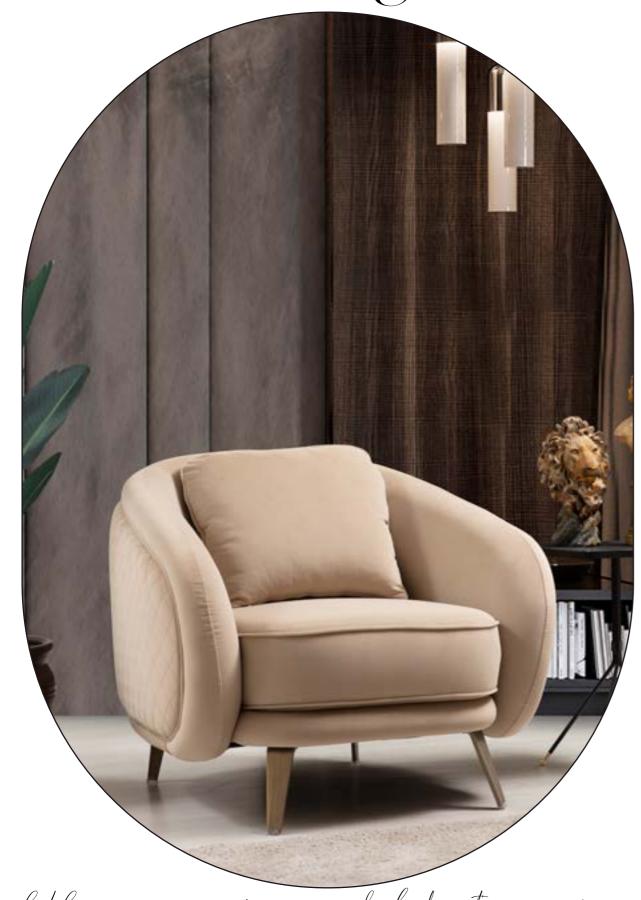

# Bottega

Available in a range of sizes and shades, its as compy as it is cool - with wide arms and a deep, low seat.