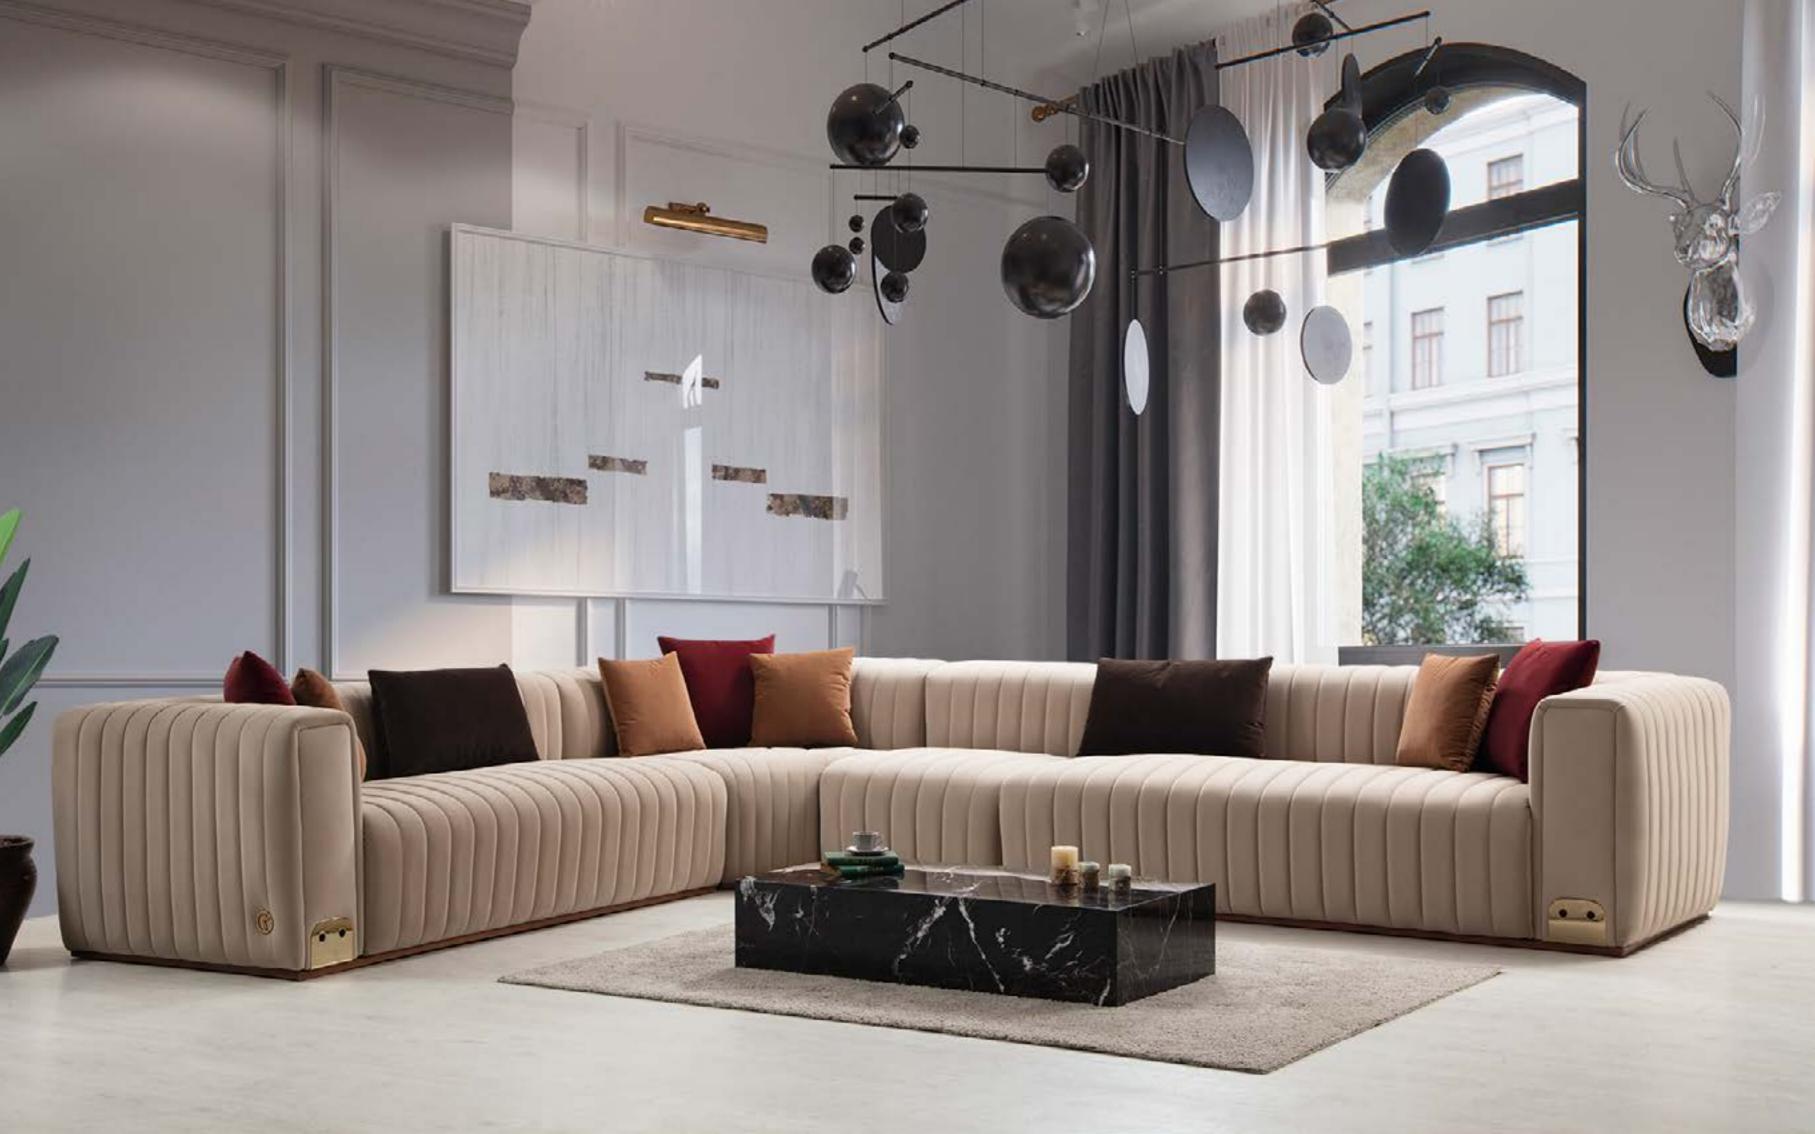

ture, original design concept and comfort.























### Luna



This pared-back sofa bed folds down easily thanks to the handy dick efack format.



























### Armoni



Available in a variety of fresh colours, the Branagh 3 seater sofa embodies that traditional Chesterfield design, upholstered in fabric for a contemporary feel.

























### Palermo



This pared-back sofa bed folds down easily thanks to the handy click clack format.































# Soft



It's fitted with loose covers made from a cosy, lightweight linen and cotton mix.





























# corner Soft



Design that reflects the way we live now.



























# corner Tesla



Design that reflects the way we live now.























Fabrika

Adres: Mahmudiye Mh. Ağaç İşleri OSB 26.Sk No:5/1

Showroom 2:Huzur Mh. Mobilya Vadi Cd. Mobilimo AVM Kat:2 No:85

Tel: 0224 715 68 65 Gsm: +90 532 151 67 65