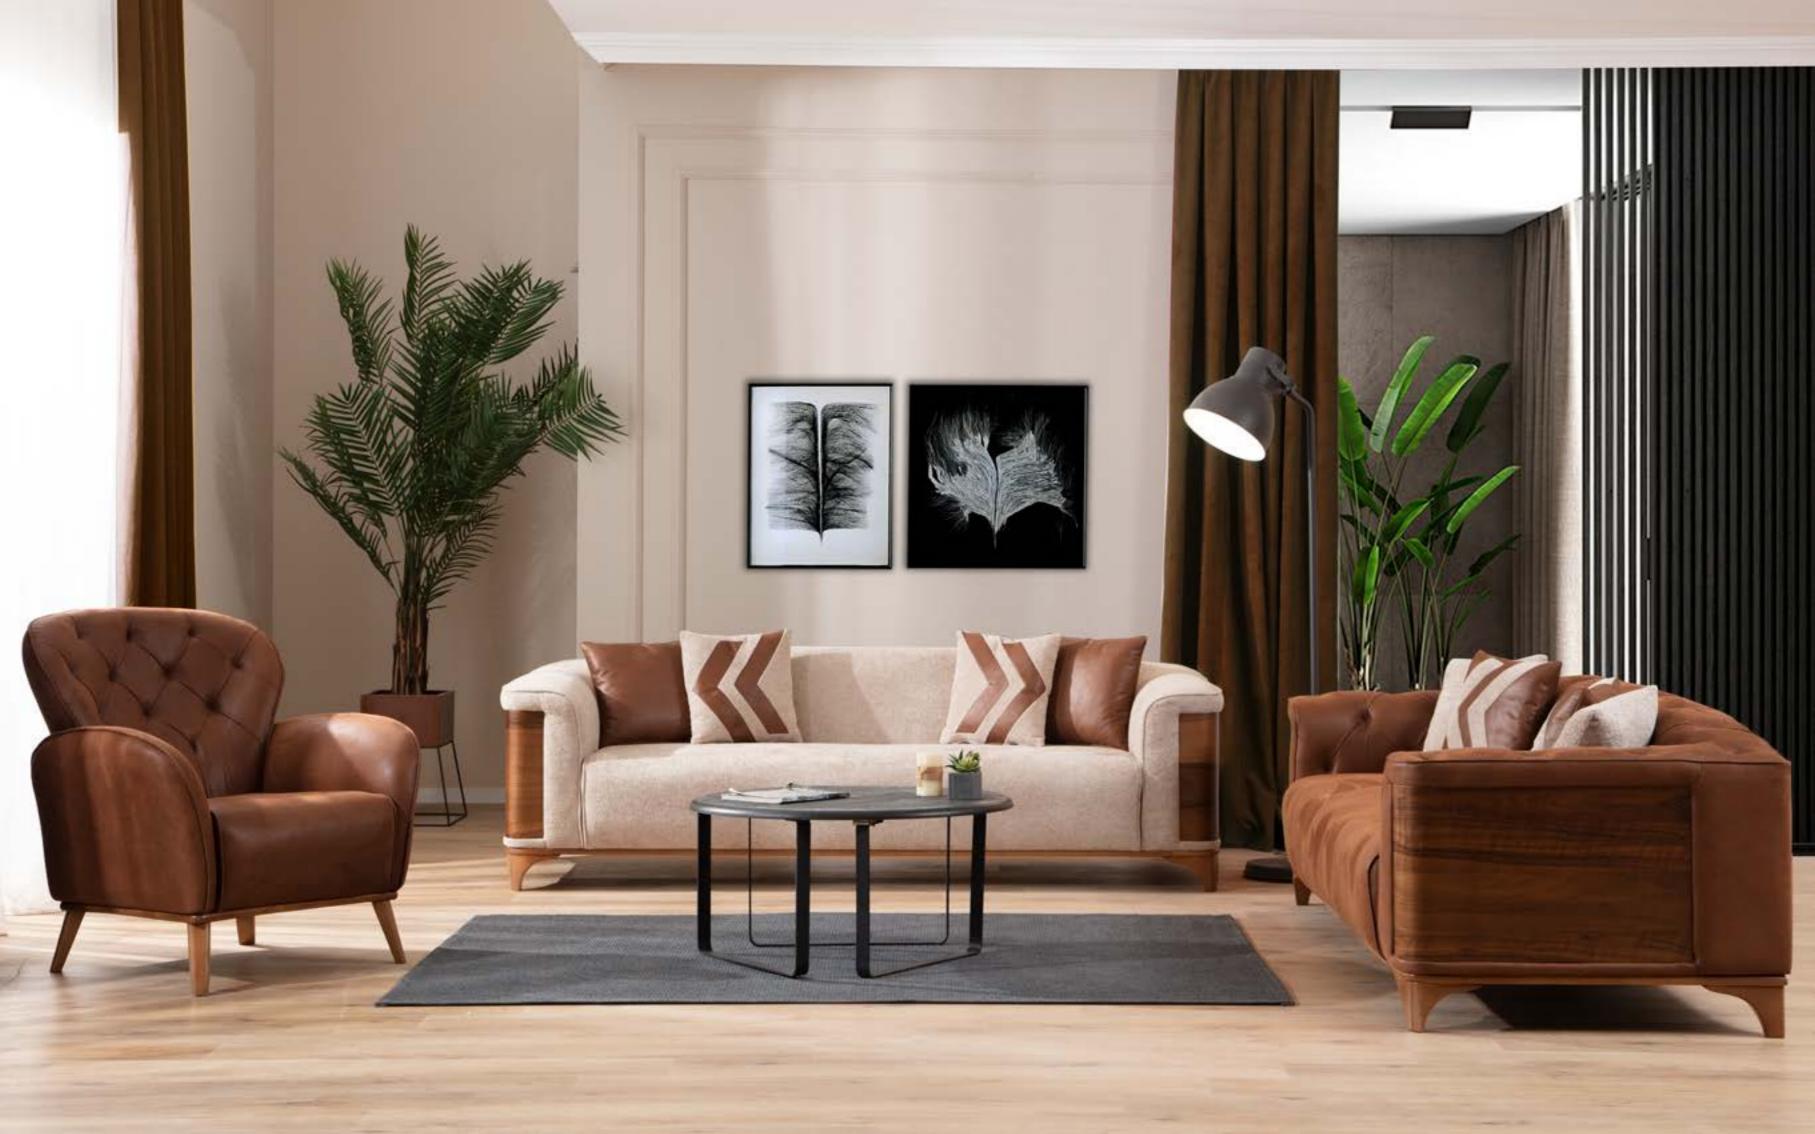

### Armoni

Available in a variety of fresh colours, the Branagh 3 seater sofa embodies that traditional Chesterfield design, upholstered in fabric for a contemporary feel.