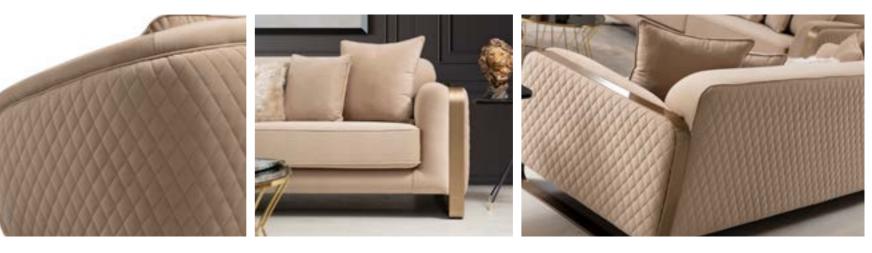

# Bottega

Available in a range of sizes and shades, its as compy as it is cool - with wide arms and a deep, low seat.