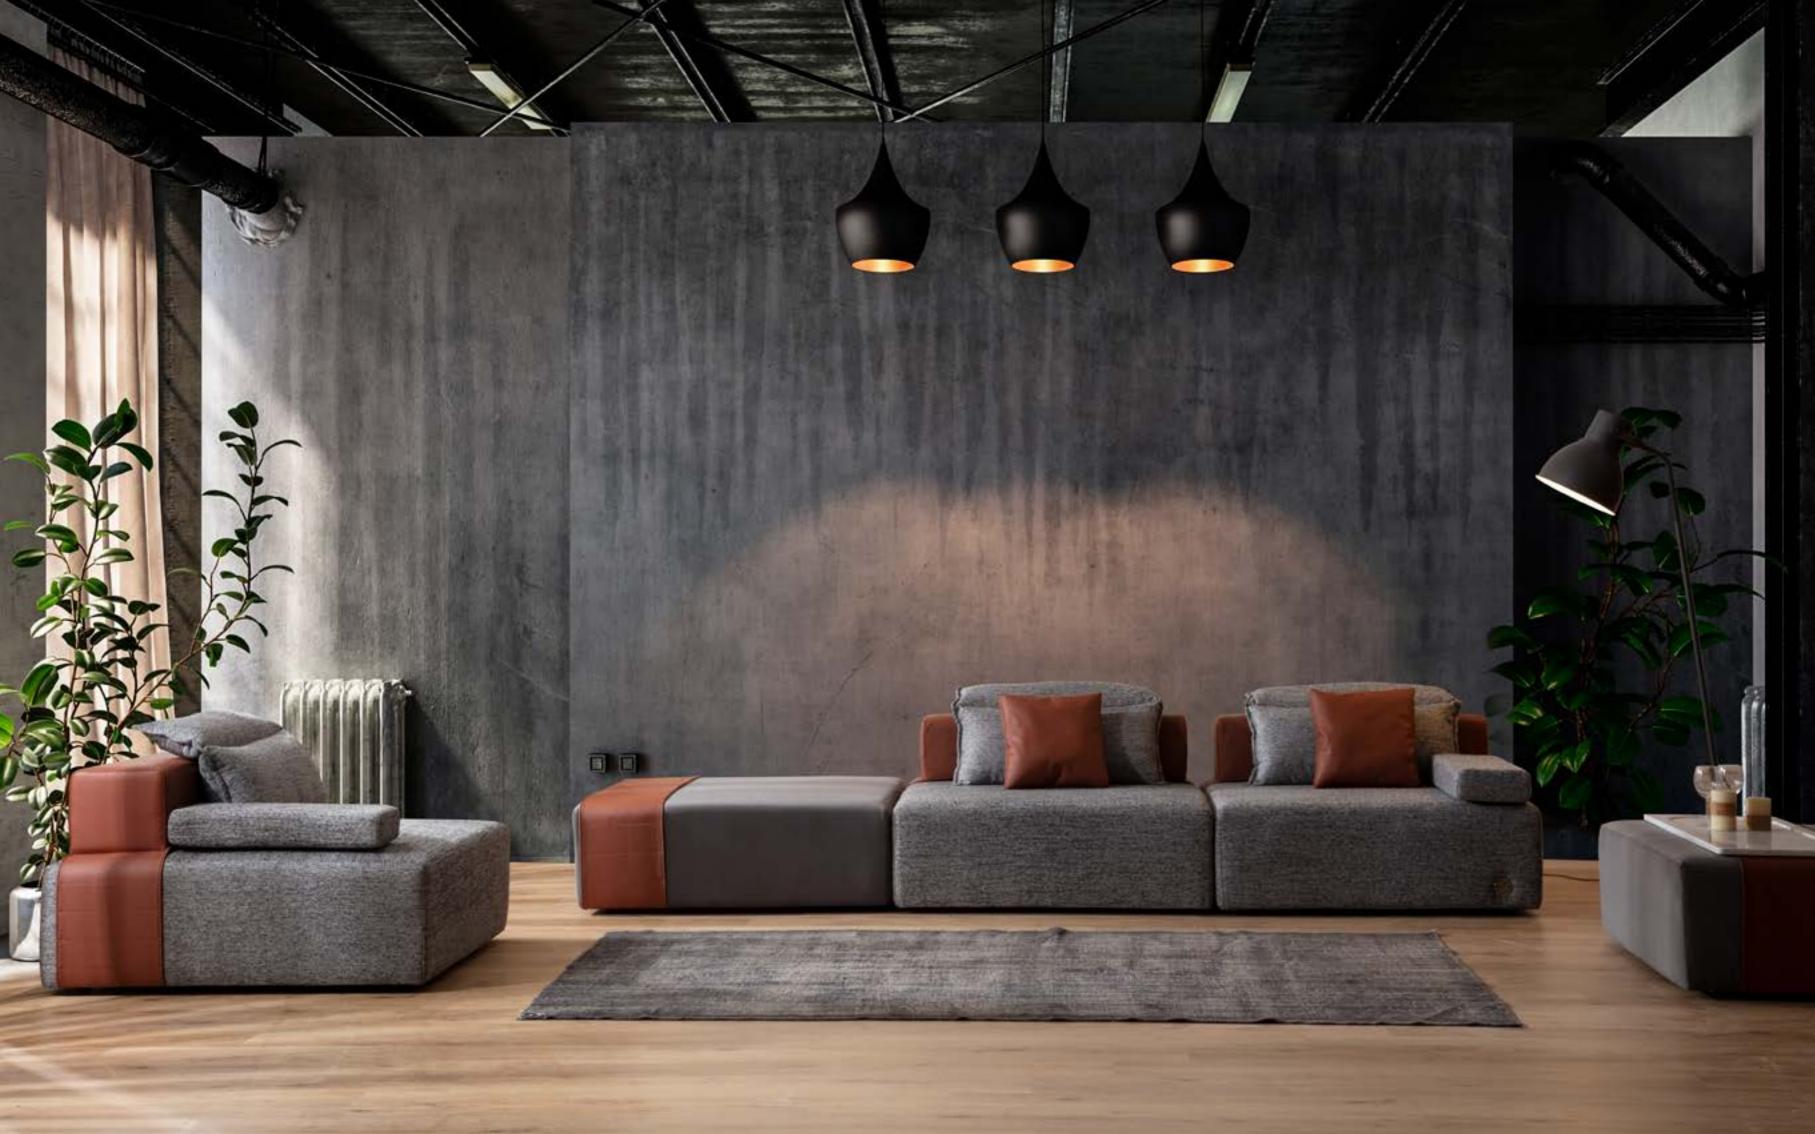

## Loft

its modular function means you can tyle it how you want with other pieces from the collection.