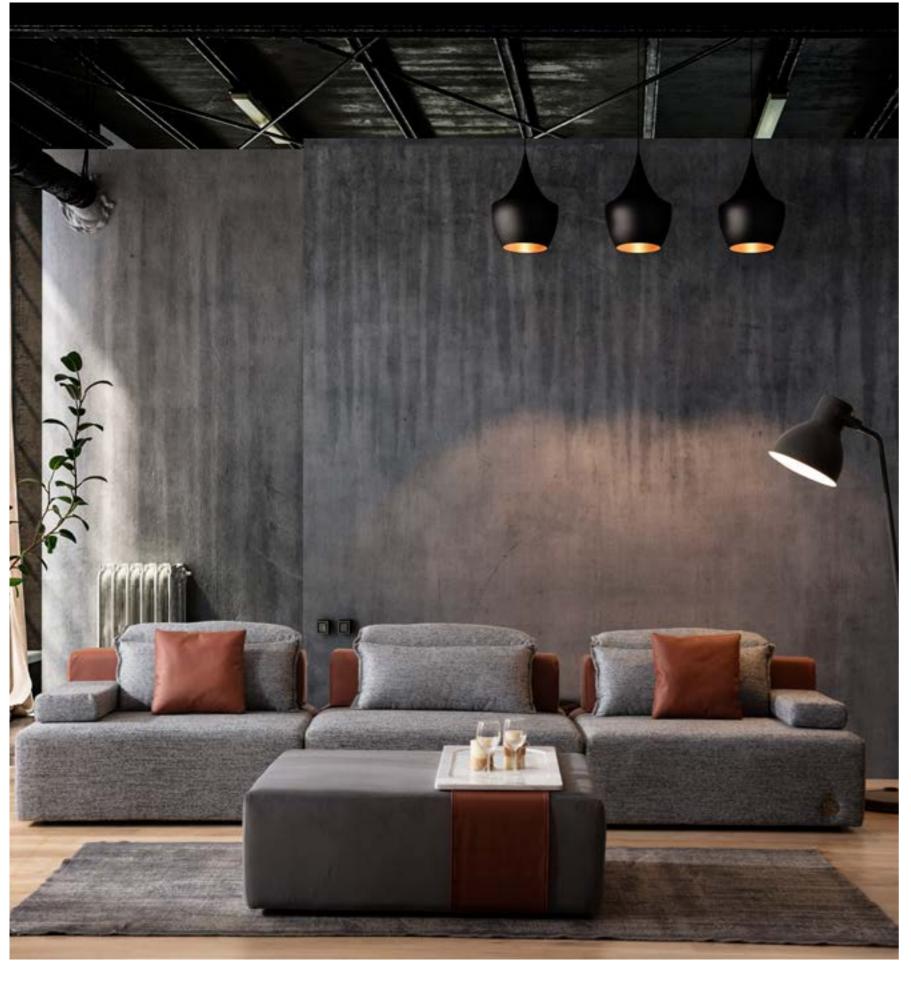

## Loft

its modular function means you can tyle it how you want with other pieces from the collection.