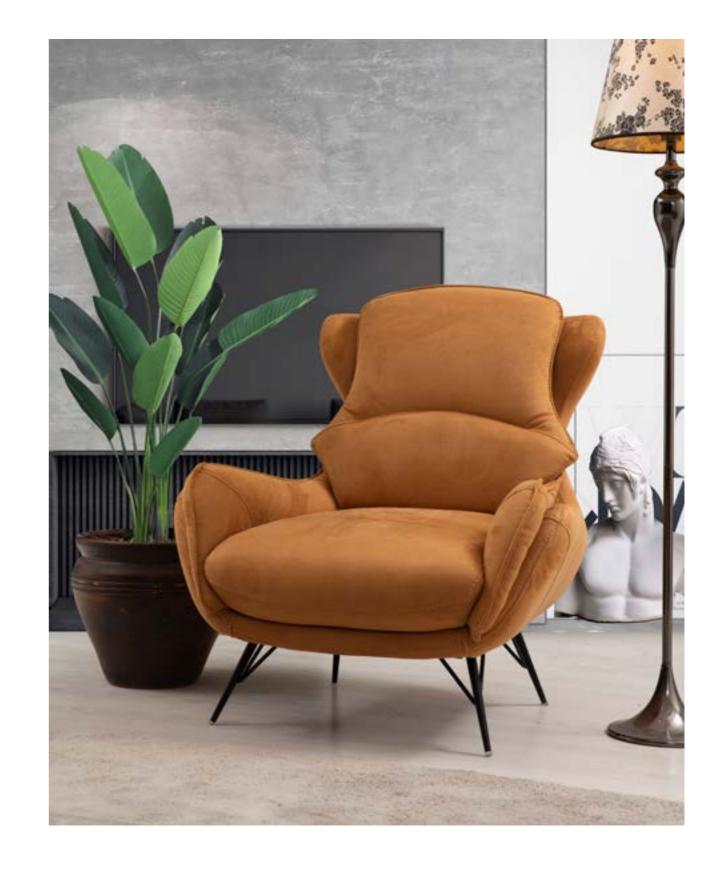

# Soft

It's fitted with loose covers made from a cosy, lightweight linen and cotton mix.