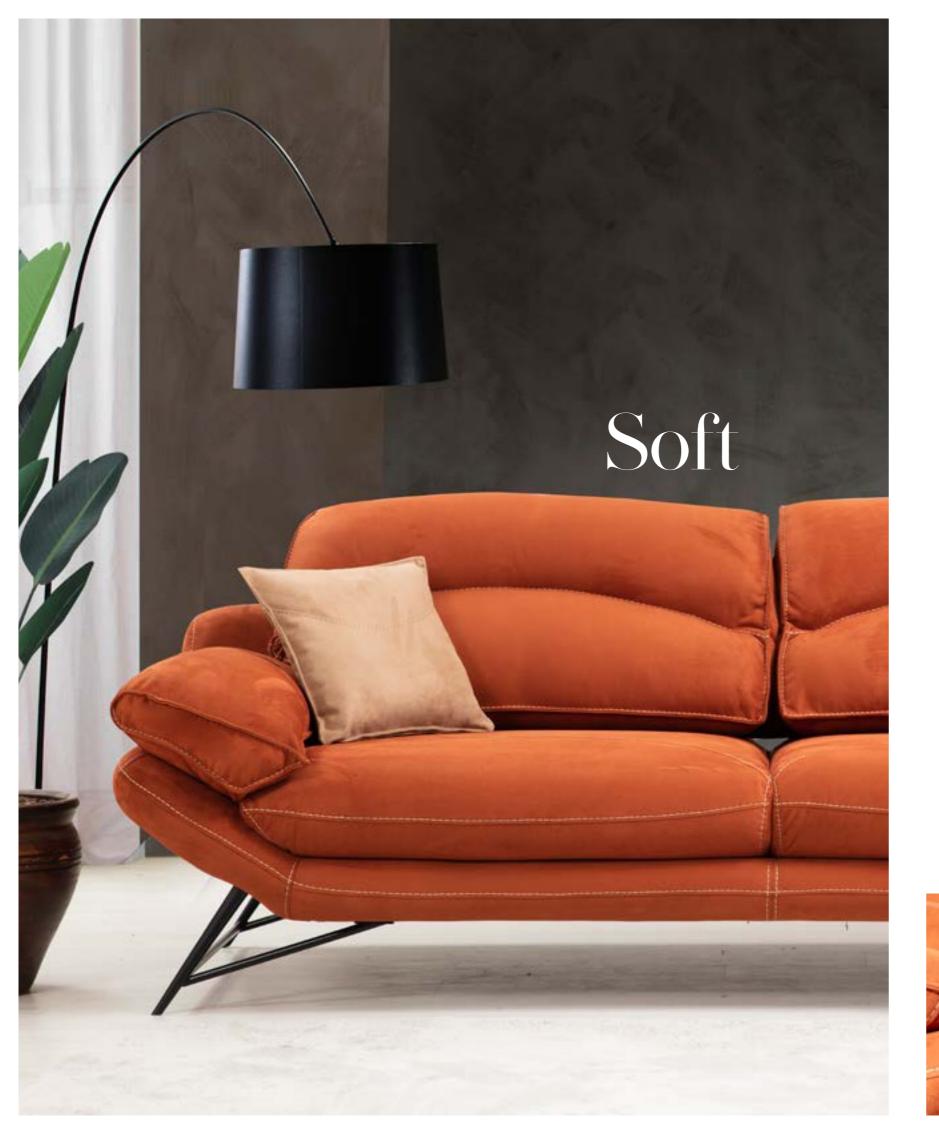

# Soft

It's fitted with loose covers made from a cosy, lightweight linen and cotton mix.