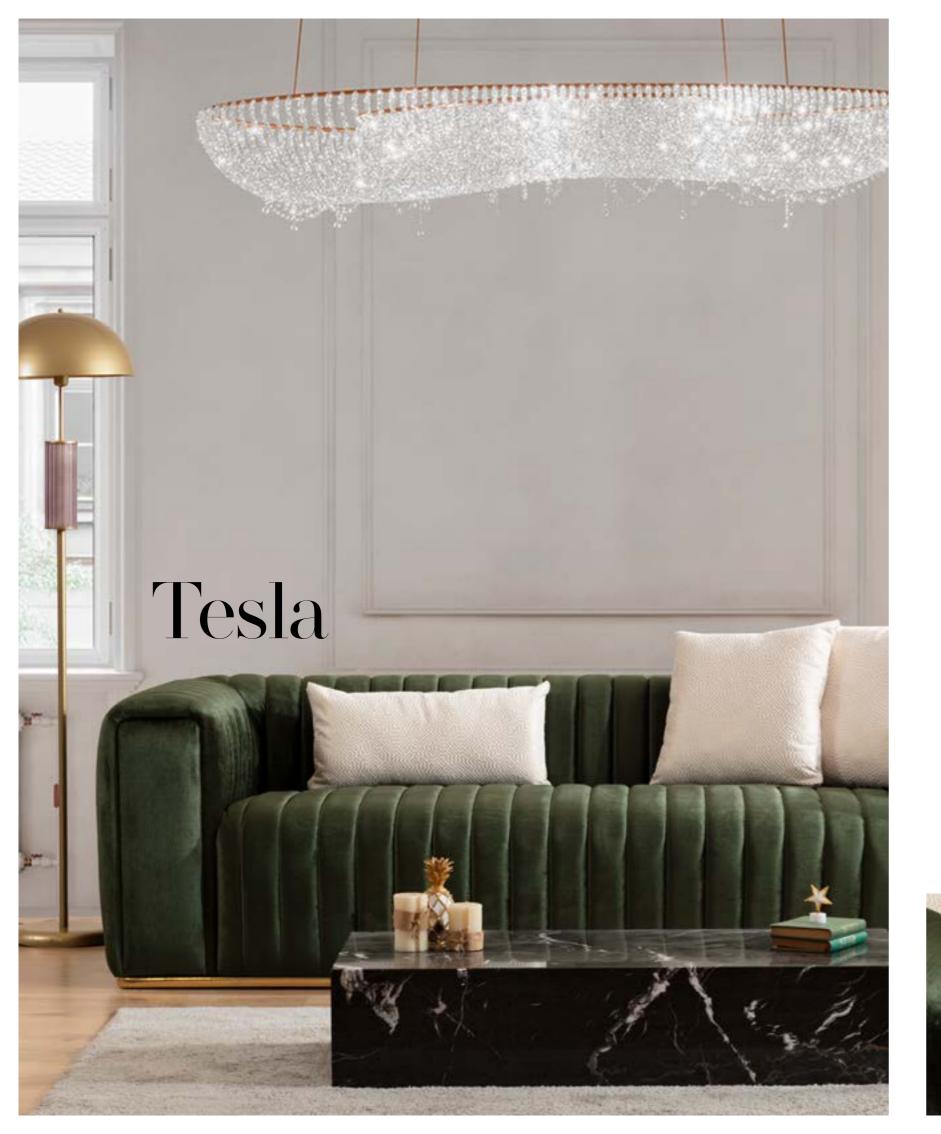

## Loft



its modular function means you can tyle it how you want with other pieces from the collection.

























# Bottega



Available in a range of sizes and shades, its as compy as it is cool - with wide arms and a deep, low seat.

























## Tesla



Note the soft upholstery, deep inviting seat and plump back cushions.

























# Capello



It exhibits an architectural understanding that goes beyond time with its plain appearance that evokes a sense of comfort, its durabi lity and functionality.





































Capello

### Lexus



And with soft leather or plush velvet to pick from, you'll be spo ilt for choice.

























### Kristal



A place suitable for domestic furniture, original design concept and comfort.























### Luna



This pared-back sofa bed folds down easily thanks to the handy dick efack format.



























### Armoni



Available in a variety of fresh colours, the Branagh 3 seater sofa embodies that traditional Chesterfield design, upholstered in fabric for a contemporary feel.

























### Palermo



Thi