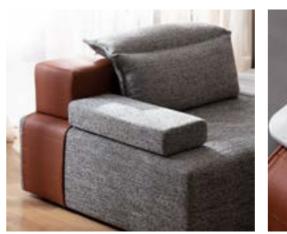

## Loft



its modular function means you can tyle it how you want with other pieces from the collection.

























# Bottega



Available in a range of sizes and shades, its as compy as it is cool - with wide arms and a deep, low seat.

























## Tesla



Note the soft upholstery, deep inviting seat and plump back cushions.

























# Capello



It exhibits an architectural understanding that goes beyond time with its plain appearance that evokes a sense of comfort, its durabi lity and functionality.





































Capello

### Lexus



And with soft leather or plush velvet to pick from, you'll be spo ilt for choice.

























### Kristal



A place suitable for domestic furniture, original design concept and comfort.























### Luna



This pared-back sofa bed folds down easily thanks to the handy dick efack format.



























### Armoni



Available in a variety of fresh colours, the Branagh 3 seater sofa embodies that traditional Chesterfield design, upholstered in fabric for a contemporary feel.

























### Palermo



This pared-back sofa bed folds down easily thanks to the handy click clack format.































# Soft



It's fitted with loose covers made from a cosy, lightweight linen and cotton mix.