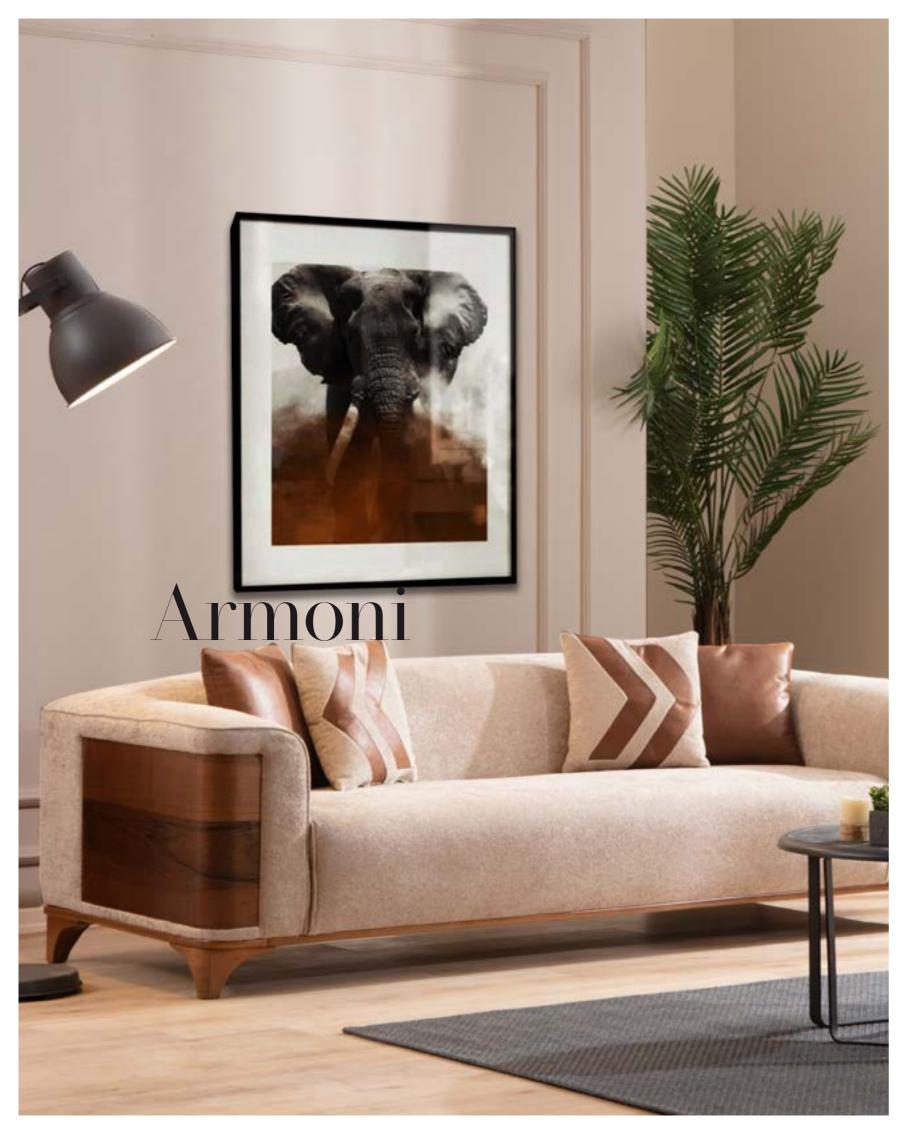

### Armoni

Available in a variety of fresh colours, the Branagh 3 seater sofa embodies that traditional Chesterfield design, upholstered in fabric for a contemporary feel.