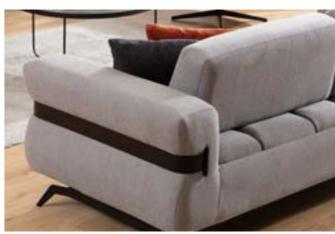

### Armoni

Available in a variety of fresh colours, the Branagh 3 seater sofa embodies that traditional Chesterfield design, upholstered in fabric for a contemporary feel.