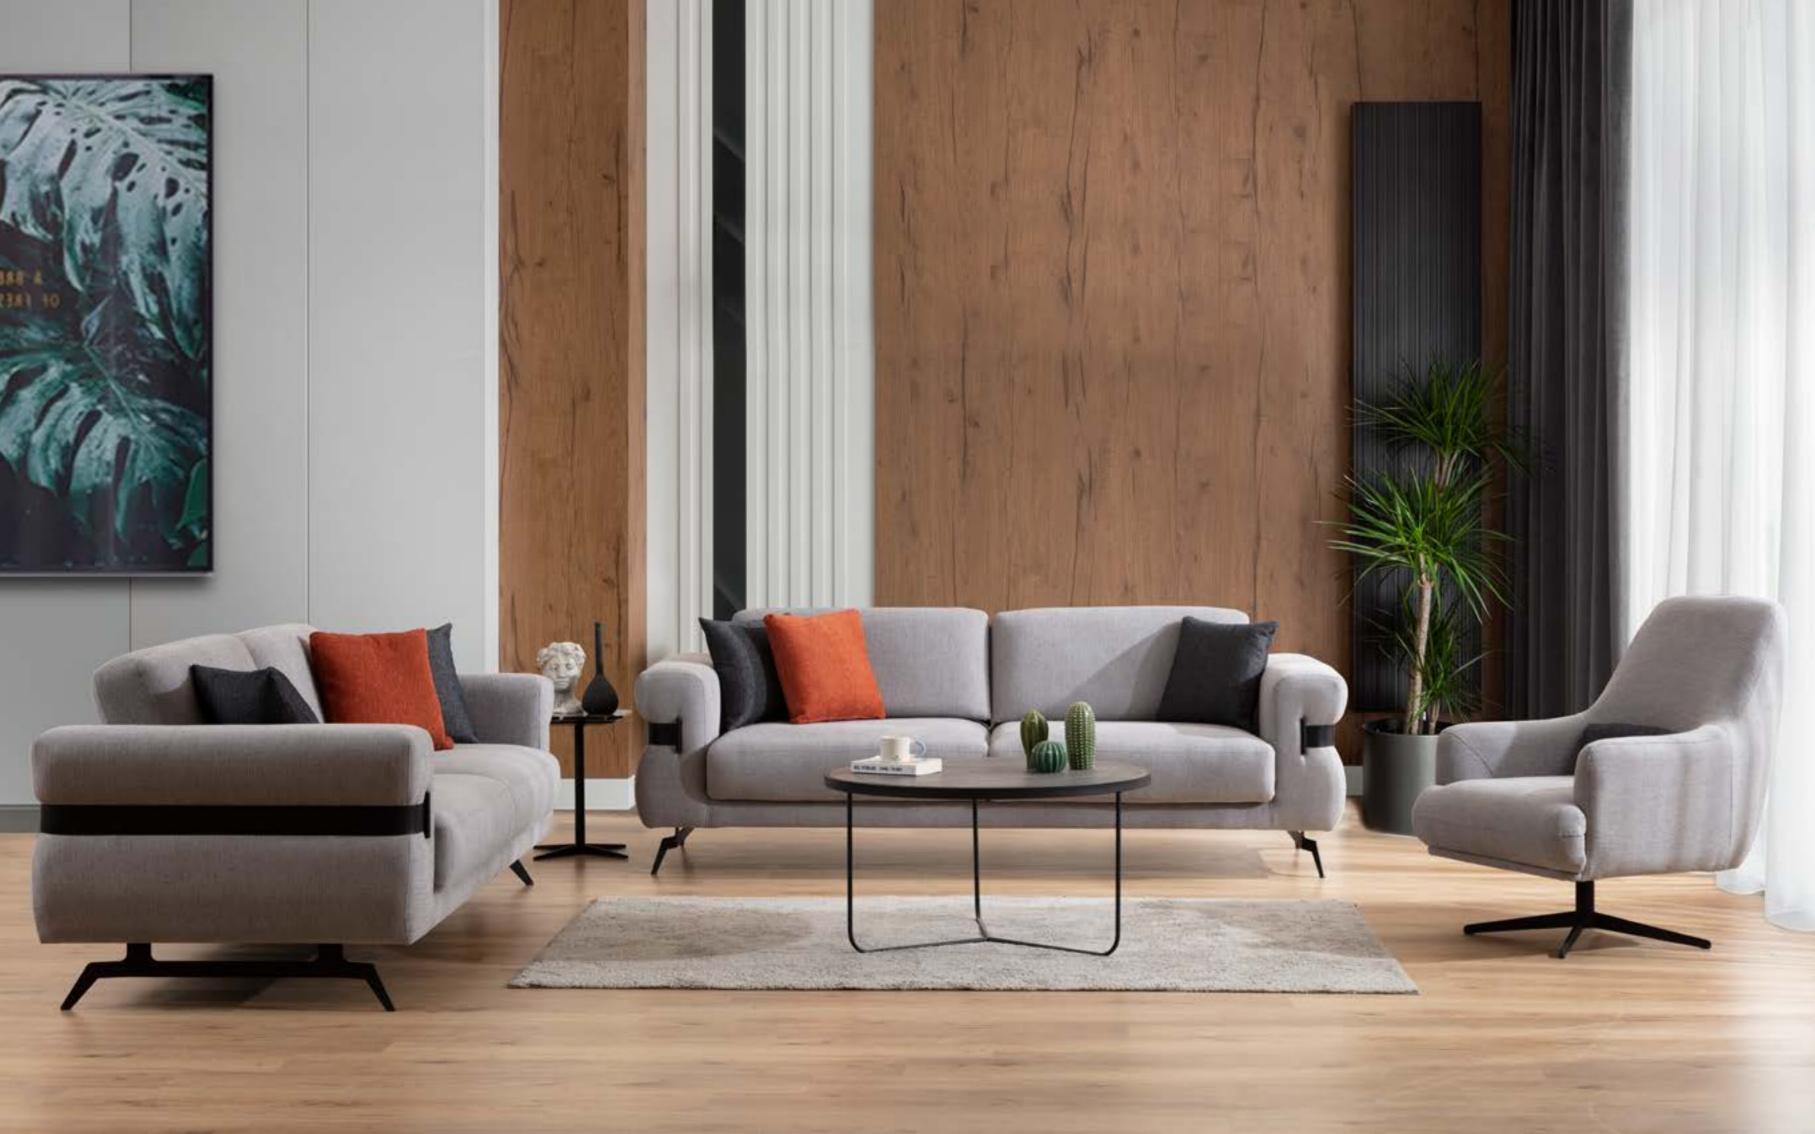

### Luna

This pared-back sofa bed folds down easily thanks to the handy dick efack format.