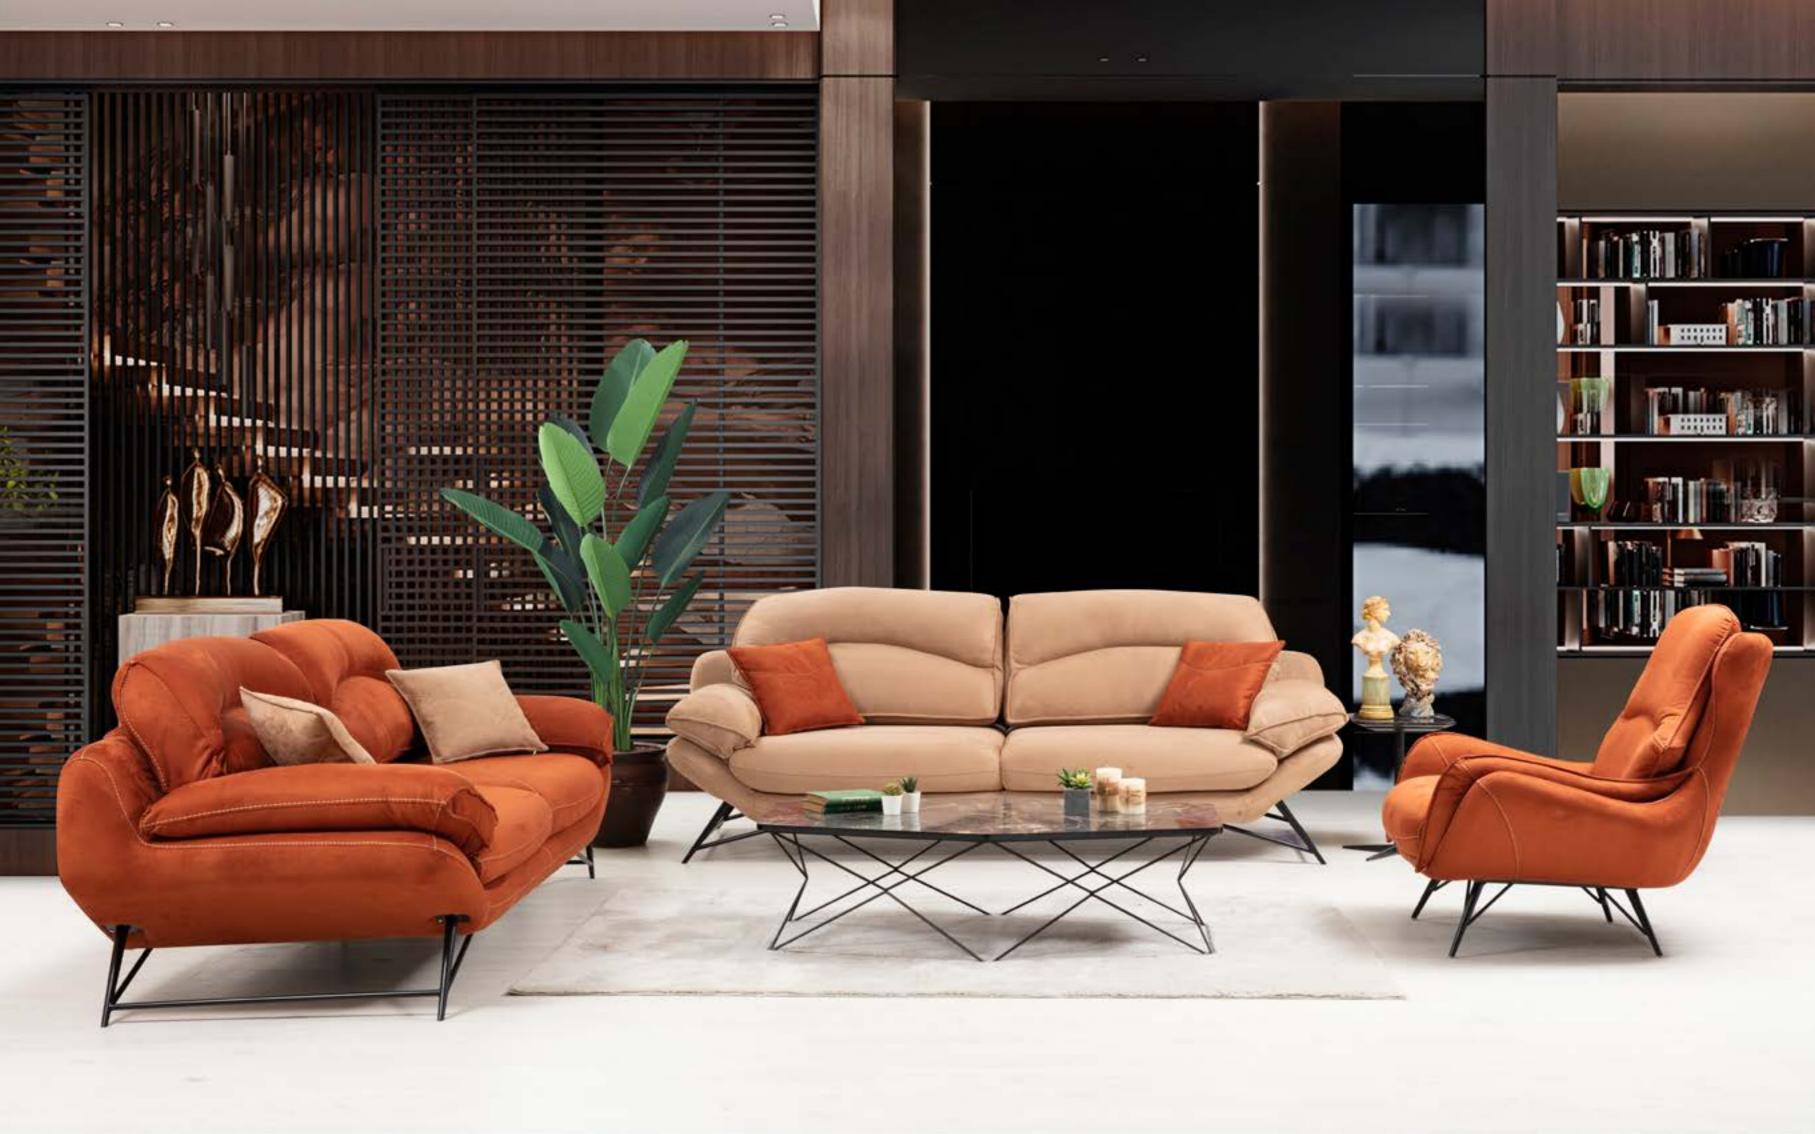

# Soft

It's fitted with loose covers made from a cosy, lightweight linen and cotton mix.