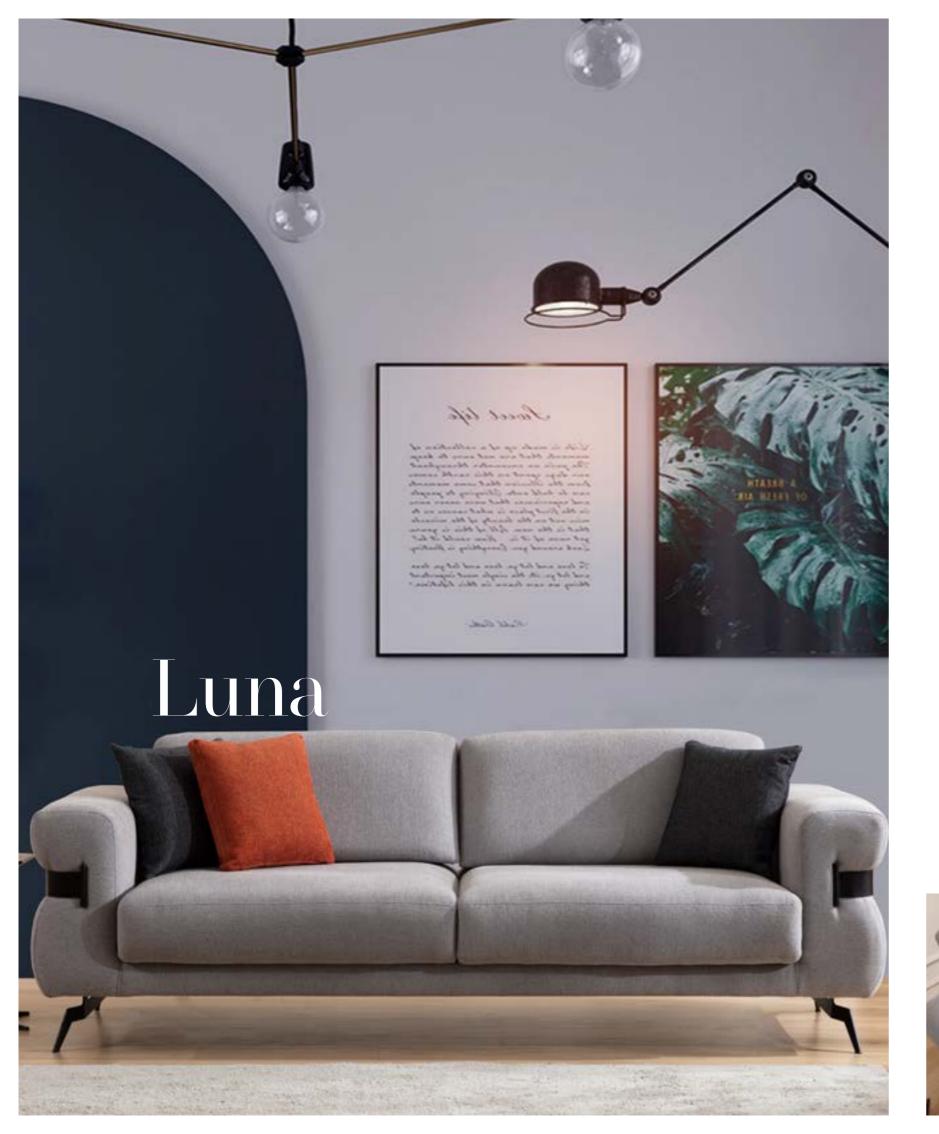

### Luna

This pared-back sofa bed folds down easily thanks to the handy dick efack format.