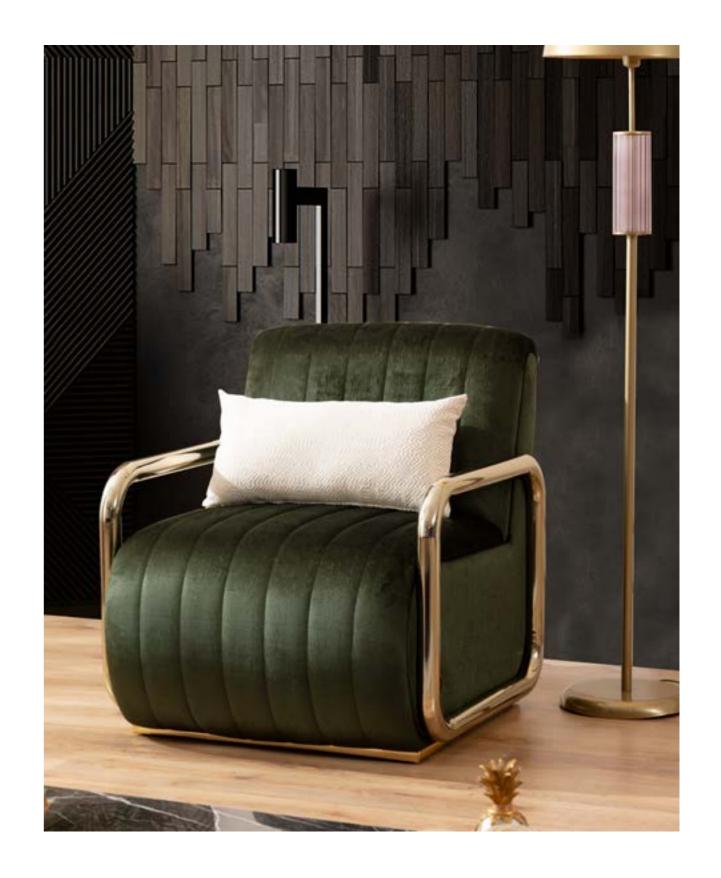

## Loft



its modular function means you can tyle it how you want with other pieces from the collection.

























# Bottega



Available in a range of sizes and shades, its as compy as it is cool - with wide arms and a deep, low seat.

























## Tesla



Note the soft upholstery, deep inviting seat and plump back cushions.

























# Capello



It exhibits an architectural understanding that goes beyond time with its plain appearance that evokes a sense of comfort, its durabi lity and functionality.





































Capello

### Lexus



And with soft leather or plush velvet to pick from, you'll be spo ilt for choice.

























### Kristal



A place suitable for domestic furniture, original design concept and comfort.























### Luna



This pared-back sofa bed folds down easily thanks to the handy dick efack format.



























### Armoni



Available in a variety of fresh colours, the Branagh 3 seater sofa embodies that traditional Chesterfield design, upholstered in fabric for a contemporary feel.

























### Palermo



This