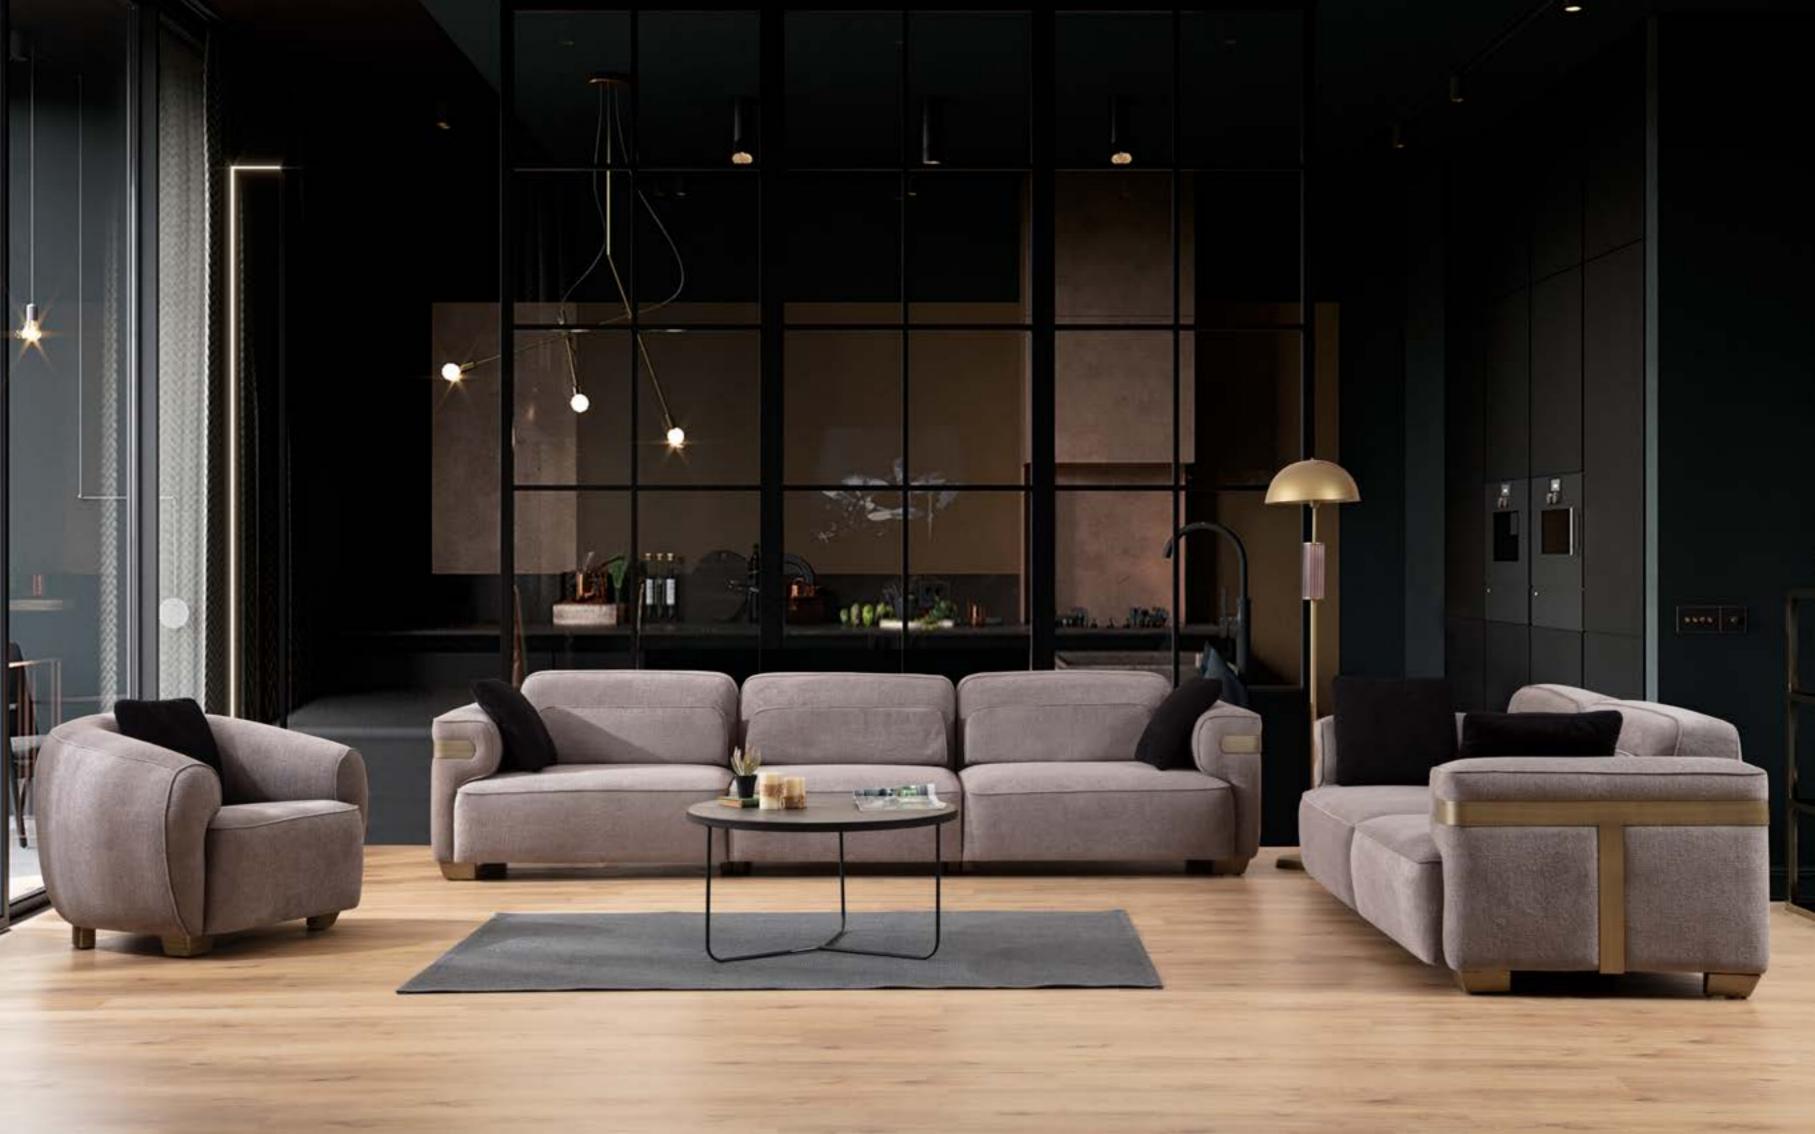

## Loft

its modular function means you can tyle it how you want with other pieces from the collection.