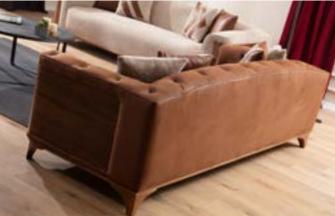

### Armoni

Available in a variety of fresh colours, the Branagh 3 seater sofa embodies that traditional Chesterfield design, upholstered in fabric for a contemporary feel.